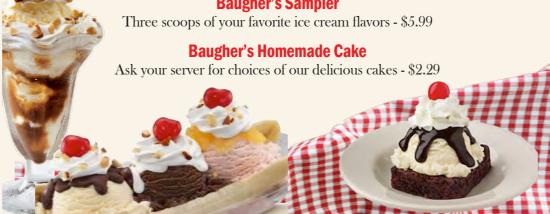

es and chocolate in a graham cracker crust - \$4.89

#### **Apple Dumpling**

A Baugher orchard apple wrapped in a flaky crust then topped with caramel (served warm) - \$4.09 plain \$6.09 a la mode

#### Mississippi Mud Pie

Coffee ice cream layered with hot fudge then topped with chocolate syrup, creamy caramel, whipped cream and chopped peanuts all resting in a chocolate cookie crust - \$4.19

#### **Banana Split**

A split banana topped with chocolate, vanilla and strawberry ice creams, then covered in chocolate syrup, creamy marshmallow, chopped peanuts, crushed pineapple, whipped cream and a cherry - \$6.99

#### **Fudge Boat**

A split banana topped with 3 scoops of vanilla ice cream, creamy hot fudge, chopped peanuts, whipped cream and a cherry - \$6.99

#### **Baugher's Sampler**



## **ICE CREAM FLAVORS**

Single Dip - \$2.49

Double Dip - \$4.49

Black Raspberry

Butter Pecan

Cotton Candy

Chocolate

Chocolate Chip

Chocolate Chip

Cookie Dough

Chocolate Peanut Butter

Coffee

Cookies and Cream Mint Chocolate Chip

Moose Tracks

Orange Sherbet

Strawberry

Vanilla

No Sugar Added Vanilla

Sweet Cherry



Slice - \$3.79 A La Mode - \$5.39 Ask Server for pies available today

Cherry

Chocolate Cream

Blackberry Blueberry

Apple Crumb

Apple

Coconut Custard

Coconut Cream

Butterscotch Cream Egg Custard

French Apple

Lemon Meringue

Peach

Pecan

Pumpkin

Sugar-Free Apple

Sugar-Free

Cherry



Small Sundae - \$3.79 Large Sundae - \$4.79 All Sundaes served with whipped cream and a cherry

#### **Almond Joy**

chocolate syrup, sliced almonds & shredded coconut ov