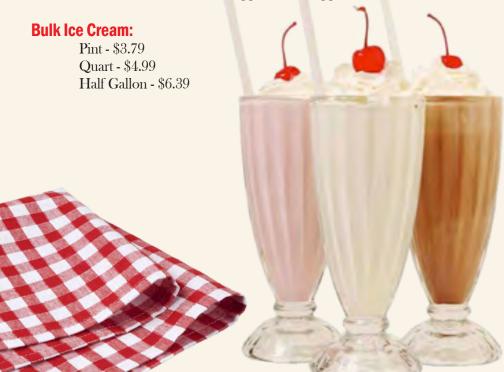

## SODAS, SHAKES & SUCH

#### Ice Cream Soda

Choose vanilla or chocolate mixed with seltzer water, marshmallow and your choice of ice cream - \$4.49

#### **Ice Cream Float**

Your choice of soft drink with vanilla ice cream - \$4.69

#### Milk Shake

Choose any flavor of ice cream blended smooth with milk - \$4.89

#### **Malted Milk Shake**

Choose any flavor of ice cream and a scoop of malt blended with milk - \$5.09

#### **Creamsicle Cooler**

Orange soda, vanilla syrup, creamy marshmallow and vanilla ice cream topped with whipped cream - \$4.99